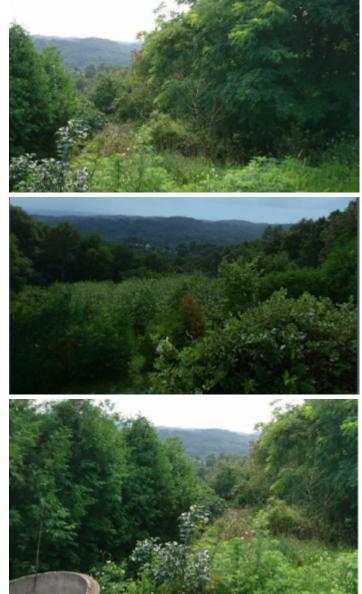

## RESIDENTIAL

Croatia, Brodsko-Posavska, Slavonski Brod 35000

Agricultural land in Brodska Varoš near Slavonski Brod with total surface 12693 sqm. Purchase objects are cadastrals no. 405/1 (1052 sqm - orchad), 405/22 (7373 sqm - forest and arable land) and 405/23 (4268 sqm wood). It is possible to buy individual plots.